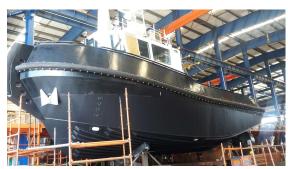

#### New tugboat Sheri Lynn

Welcoming the new vessel @ PT

Picton Terminals anxiously awaits the arrival of the tugboat Sheri Lynn from Shanghai to Picton, via Montreal. We expect her arrival mid-October and are planning an **Open** 

House to welcome her to Picton
Terminals! The new vessel is designed for towing, mooring, pushing and survey operations. The date of the October Open House will be announced on our Facebook page.

"I'm excited and honoured to welcome my namesake, the Sheri Lynn - a great addition to the Picton Terminals vision and business plan" Owner and CFO, Sheri Doornekamp.

# Join us to Welcome the NEW tugboat SHERI LYNN October PT Open House

\*Tours aboard the tugboat

\*Short hike to the Swallow Nesting structures.

ttn·//www.damen.com/en

DAMEN STAN TUG® 1606 ICE

#### Dimensions:

LENGTH 16.76 m
BEAM 5.94 m
DEPTH AT SIDES 2.54 m
DRAUGHT AFT 2.25 m
DISPLACEMENT 92 ton

info@pictonterminals.ca

Page 2 of 2