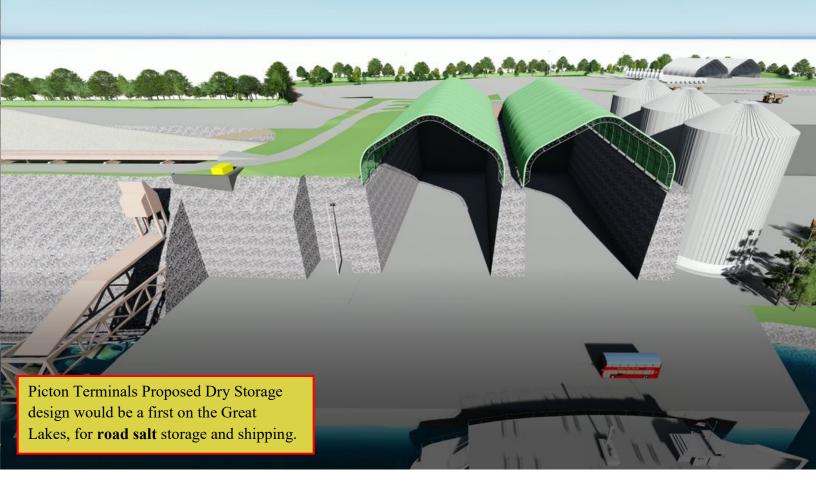

#### **Dry Storage**

Picton Terminals has proposed **Dry Storage** to MOECC which incl. a permanently 100% covered conveyor system and hopper (see photo). Conveyor system will be fitted to allow self-unloading vessels to place discharging conveyor inside coverall, thus placing material into receiving hopper inside coverall structure. Conveyor system will transfer material at a rate of 2000 MT/hr to inland end of coverall structure. Structure will store approx. 100,000 MT while still maintaining space to load trucks inside the coverall. All truck loading will be done inside the coverall structure.

All onsite **salt** handling operations will be done within the dry area inside coverall structure.

### What's next @P7?

- Waiting on MOECC approval for Dry Storage (see details and photo below)
- Landscaping plans (incl tree planting, native species etc)
- Installing Artificial Barn Swallow Nesting Structures and preparing Spring Monitoring plan