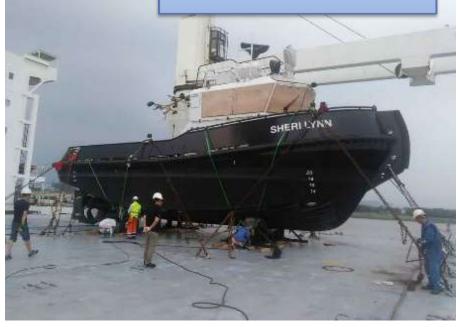

#### New tugboat Sheri Lynn

Welcoming the new vessel @ PT

Picton Terminals anxiously awaits the arrival of the tugboat Sheri Lynn from Shanghai to Picton, via Montreal. We expect her arrival mid-October and are planning an **Open** 

House to welcome her to Picton
Terminals! The new vessel is designed for towing, mooring, pushing and survey operations. The date of the October Open House will be announced on our Facebook page.

"I'm excited and honoured to welcome my namesake, the Sheri Lynn - a great addition to the Picton Terminals vision and business plan" Owner and CFO, Sheri Doornekamp.

# Join us to Welcome the NEW tugboat SHERI LYNN October PT Open House

\*Tours aboard the tugboat

\*Short hike to the Swallow Nesting structures.

ttn·//www.damen.com/en

DAMEN STAN TUG® 1606 ICE

#### Dimensions:

LENGTH 16.76 m
BEAM 5.94 m
DEPTH AT SIDES 2.54 m
DRAUGHT AFT 2.25 m
DISPLACEMENT 92 ton

info@pictonterminals.ca

Page 2 of 2